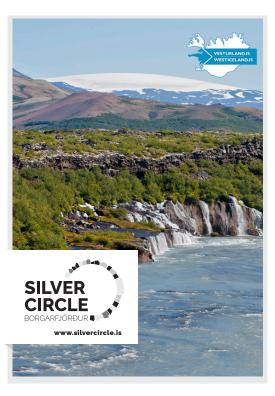

**The Silver Circle** route, spanning approximately 146 km, takes you through a magnificent and ever-changing landscape while driving next to Borgarfjörður. Along the way, majestic mountains and glaciers will accompany you, their peaks glistening like silver in the sunlight, a constant reminder of their grandeur.