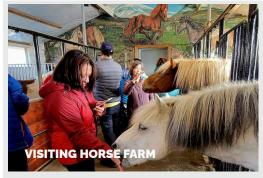

During your drive it is also possible to stop at powerful hot springs, breathtaking waterfalls and historical ensembles of heritage from past periods since the Settles age. Learn about Snorri Sturluson and his influence on many great thinkers, authors, and composers in the world of culture. Like Tolkien author of Hobbit and Lord of the Rings.