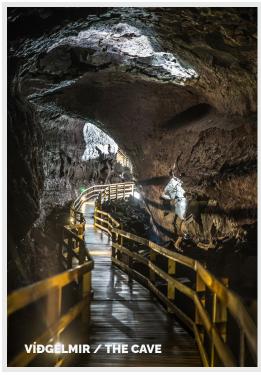

**The Silver Circle** route, spanning approximately 146 km, takes you through a magnificent and ever-changing landscape while driving next to Borgarfjörður. Along the way, majestic mountains and glaciers will accompany you, their peaks glistening like silver in the sunlight, a constant reminder of their grandeur.

During your drive it is also possible to stop at powerful hot springs, breathtaking waterfalls and historical ensembles of heritage from past periods since the Settles age. Learn about Snorri Sturluson and his influence on many great thinkers, authors, and composers in the world of culture. Like Tolkien author of Hobbit and Lord of the Rings.