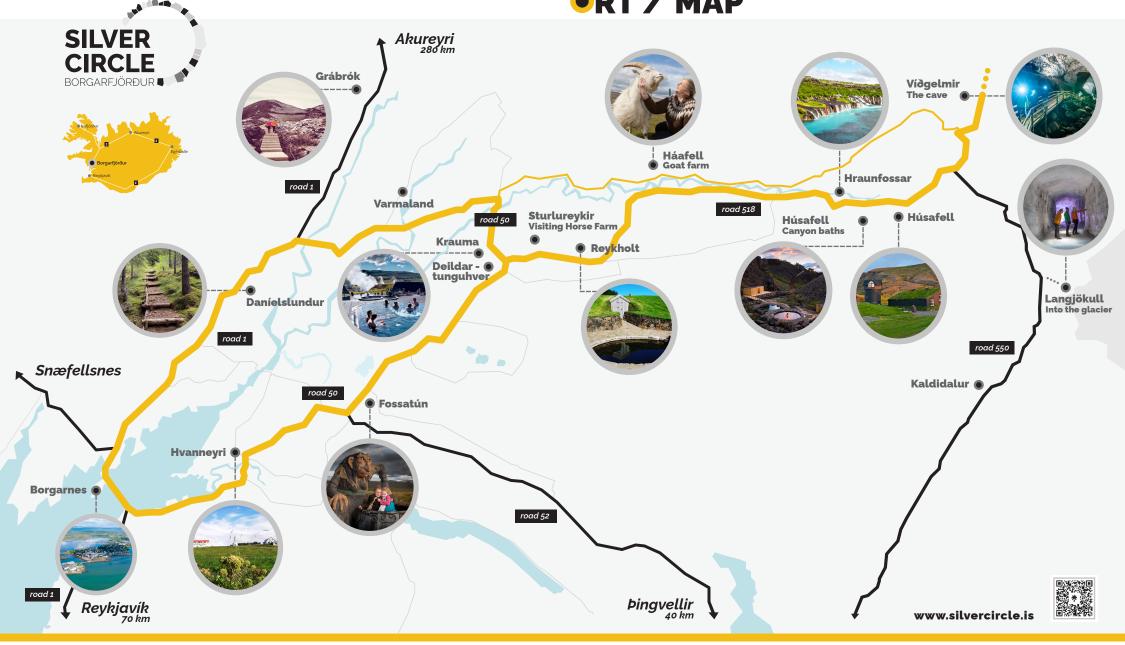

**The Silver Circle** route, spanning approximately 146 km, takes you through a magnificent and ever-changing landscape while driving next to Borgarfjörður. Along the way, majestic mountains and glaciers will accompany you, their peaks glistening like silver in the sunlight, a constant reminder of their grandeur.

During your drive it is also possible to stop at powerful hot springs, breathtaking waterfalls and historical ensembles of heritage from past periods since the Settles age. Learn about Snorri Sturluson and his influence on many great thinkers, authors, and composers in the world of culture. Like Tolkien author of Hobbit and Lord of the Rings.