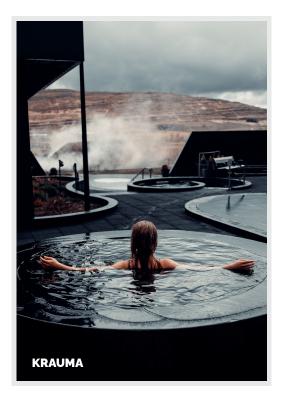

**The Silver Circle** route, spanning approximately 146 km, takes you through a magnificent and ever-changing landscape while driving next to Borgarfjörður. Along the way, majestic mountains and glaciers will accompany you, their peaks glistening like silver in the sunlight, a constant reminder of their grandeur.

During your drive it is also possible to stop at powerful hot springs, breathtaking waterfalls and historical ensembles of heritage from past periods since the Settles age. Learn about Snorri Sturluson and his influence on many great thinkers, authors, and composers in the world of culture. Like Tolkien author of Hobbit and Lord of the Rings.