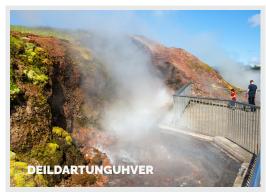

During your drive it is also possible to stop at powerful hot springs, breathtaking waterfalls and historical ensembles of heritage from past periods since the Settles age. Learn about Snorri Sturluson and his influence on many great thinkers, authors, and composers in the world of culture. Like Tolkien author of Hobbit and Lord of the Rings.