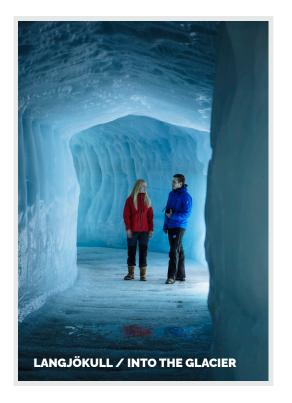

**The Silver Circle** route, spanning approximately 146 km, takes you through a magnificent and ever-changing landscape while driving next to Borgarfjörður. Along the way, majestic mountains and glaciers will accompany you, their peaks glistening like silver in the sunlight, a constant reminder of their grandeur.

During your drive it is also possible to stop at powerful hot springs, breathtaking waterfalls and historical ensembles of heritage from past periods since the Settles age. Learn about Snorri Sturluson and his influence on many great thinkers, authors, and composers in the world of culture. Like Tolkien author of Hobbit and Lord of the Rings.